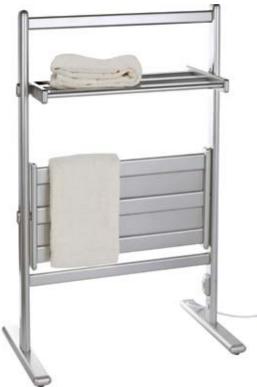

Heated panels easily move from horizontal to vertical positions! Horizontal Position – Ideal for warming & storage Vertical – Ideal for drying Panels lock into positions Flat panel design improves performance Heated Top Bar On/Off Switch Non-Slip Feet Included

Aluminum Construction Assembled Size 35 <sup>3</sup>/<sub>4</sub>"H x 22 <sup>3</sup>/<sub>4</sub>" W x 14 <sup>3</sup>/<sub>4</sub>"D Voltage: 120 V, Hertz: 60 Hz, Watt: 90 W 72" Power Cord

Marketed & Distrubted by: SEE