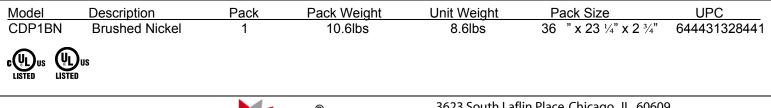

Aluminum Construction Assembled Size 35 <sup>3</sup>/<sub>4</sub>"H x 22 <sup>3</sup>/<sub>4</sub>" W x 14 <sup>3</sup>/<sub>4</sub>"D Voltage: 120 V, Hertz: 60 Hz, Watt: 90 W 72" Power Cord

Marketed & Distrubted by: SEE